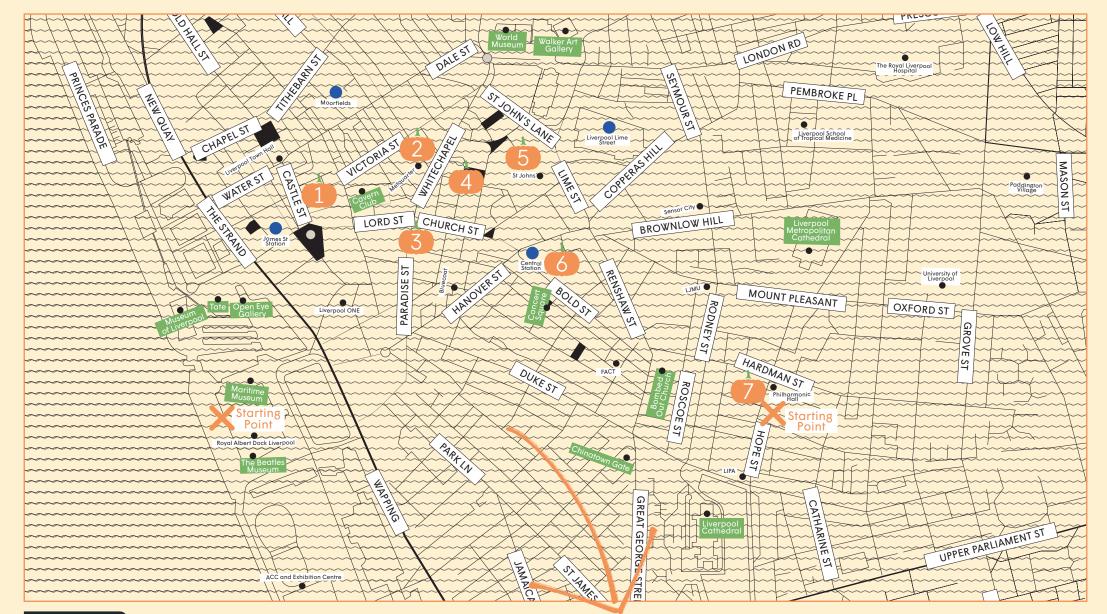

### step |

Grab a map from one of our starting points (Hope Street or Albert Dock) OR scan the QR to get started with our digital map

#### STEP 2

Follow the pumpkin clues and spell the spooky word!