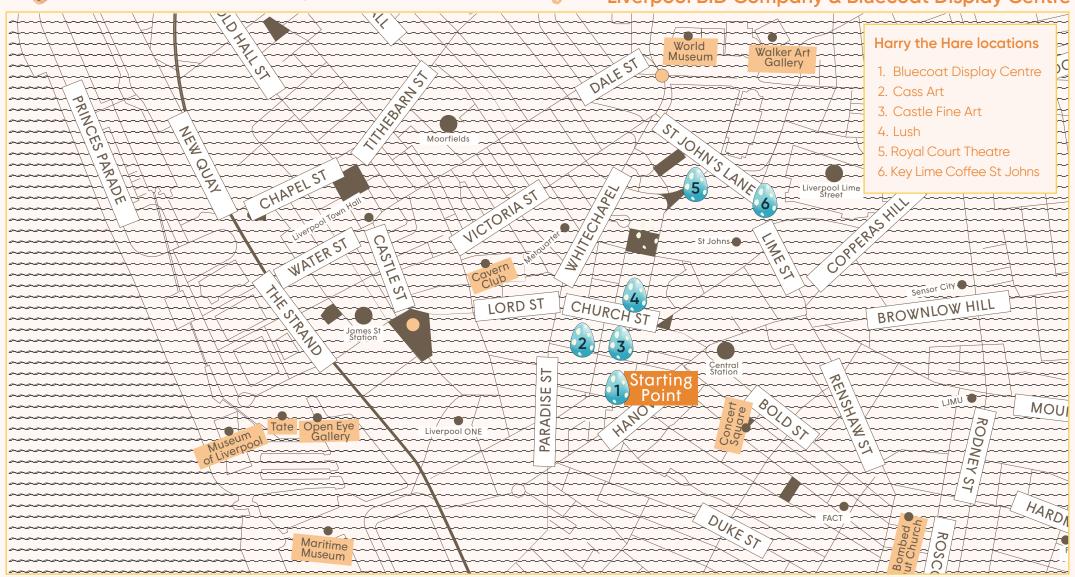

## Step 1

Grab a map from Bluecoat Display Centre - or follow along now with our digital map.

## Step 2

Collect your chocolate eggs at each Harry the Hare location